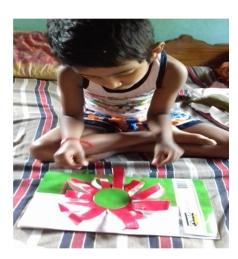

It shows their sincerity on the individual basis. In that way we continue **Autism Awareness month** of **April 2020.** 

PAPER BAG Clay Plate painting

Paper Pasting

Card making by paper cutting

Craft work by Paper