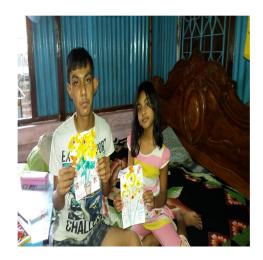

## Autism Awareness day From ICFAI University Department of Special Education - 2<sup>nd</sup> April 2020.

Every day is our day. In this situation, they all "WORK FROM HOME" too. From the ICFAI University Special Educational Lab, children continue their work and send them to us by a communication media.