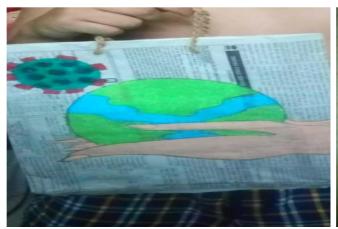

They have already learnt to recycle the material, and this item is prepared by a waste material. Deeply spellbound by the message they have put: use paper bag as well as save the world from Corona virus.

It shows their sincerity on the individual basis. In that way we continue **Autism Awareness month** of **April 2020.** 

PAPER BAG Clay Plate painting

Paper Pasting

Card making by paper cutting

Craft work by Paper