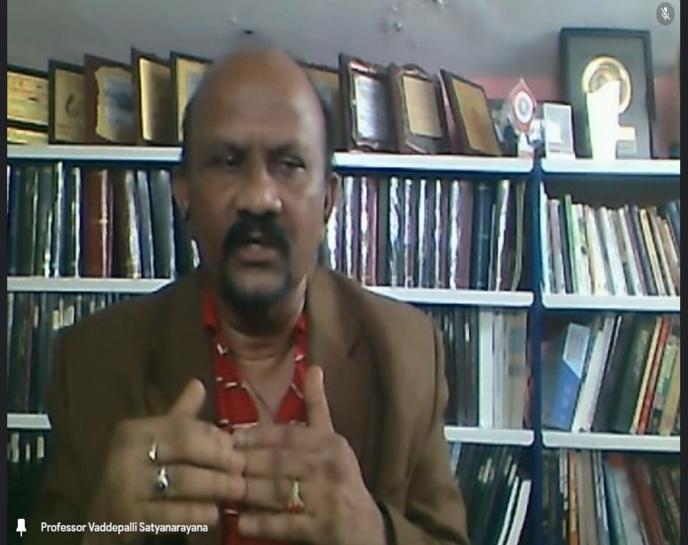

## Webinar held on "Role of Psychology in Sports Today"

Faculty of Physical Education and Yoga, The ICFAI University, Tripura organized a Webinar on "Role of Psychology in Sports Today" in connection with National Sports Day held on 26th August 2021. The said webinar was graced by Professor V. Satyanarayana, Dean, Faculty of Education, Osmania University and also the Convenor of TS-PECET, appointed by Telangana State Council of Higher Education. In his address he stressed the importance of maintaining Psychological positivity in achieving success in the sports arena and elsewhere. Prof.(Dr.) Biplab Halder, Pro – VC, ICFAI University, Tripura & Dr. A. Ranganath, Registrar, ICFAI University, Tripura also delivered their valuable address on the occasion.