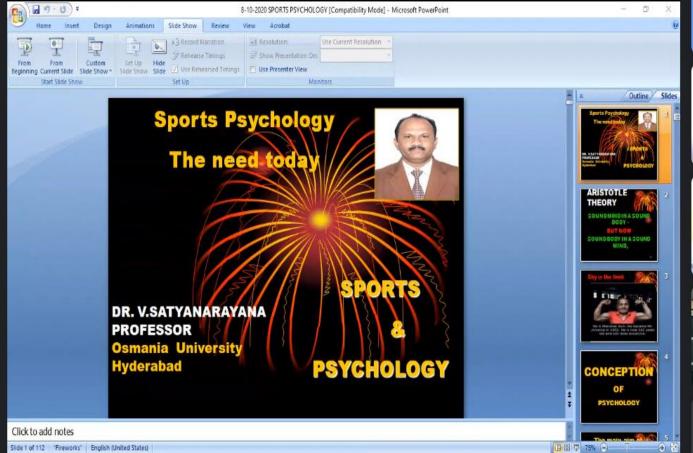

## Webinar held on "Role of Psychology in Sports Today"

Faculty of Physical Education and Yoga, The ICFAI University, Tripura organized a Webinar on "Role of Psychology in Sports Today" in connection with National Sports Day held on 26th August 2021. The said webinar was graced by Professor V. Satyanarayana, Dean, Faculty of Education, Osmania University and also the Convenor of TS-PECET, appointed by Telangana State Council of Higher Education. In his address he stressed the importance of maintaining Psychological positivity in achieving success in the sports arena and elsewhere. Prof.(Dr.) Biplab Halder, Pro – VC, ICFAI University, Tripura & Dr. A. Ranganath, Registrar, ICFAI University, Tripura also delivered their valuable address on the occasion.